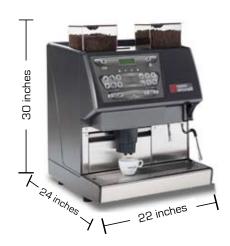

#### ☐ Counter-Space Requirements

- 30 inches (height)
- 24 inches (depth)
- 22 inches (width)
- 2 ½ Inch Drain Hole